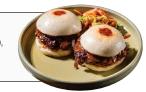

#### **NEW! BAO BURGERS**

Beef burger patty with cheddar cheese, shaved lettuce, tomato, onion, pickled carrot and daikon, Alabama BBQ Sauce, and hoisin mayo on a bao burger bun (2pc). 19

#### **NEW! SOFT SHELL CRAB BAO BURGER**

Tempura fried soft shell crab, daikon sprouts, pickled slaw, cucumber, shredded lettuce, and spicy ponzu mayo on a bao burger bun (2pc). 24