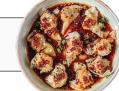

### PORK POTSTICKERS

House-made with minced pork. Steamed or pan-fried (5pc). 16

#### **VEGETABLE POTSTICKERS**

House-made with minced vegetables. Steamed or pan-fried (5pc). 16