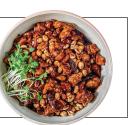

#### MONGOLIAN BEEF 🔥

Flank steak, garlic, chili pods, and green onion stalks tossed in a sweet and savory sauce on a bed of crispy rice noodles. 31