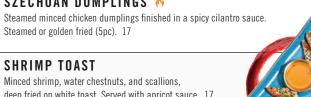

#### SZECHUAN DUMPLINGS 🔥

Steamed or golden fried (5pc). 17

#### SHRIMP TOAST

Minced shrimp, water chestnuts, and scallions. deep fried on white toast. Served with apricot sauce. 17

Golden fried spring rolls stuffed with cabbage, mushrooms, carrots and bean sprouts served with apricot sauce (2pc). 16